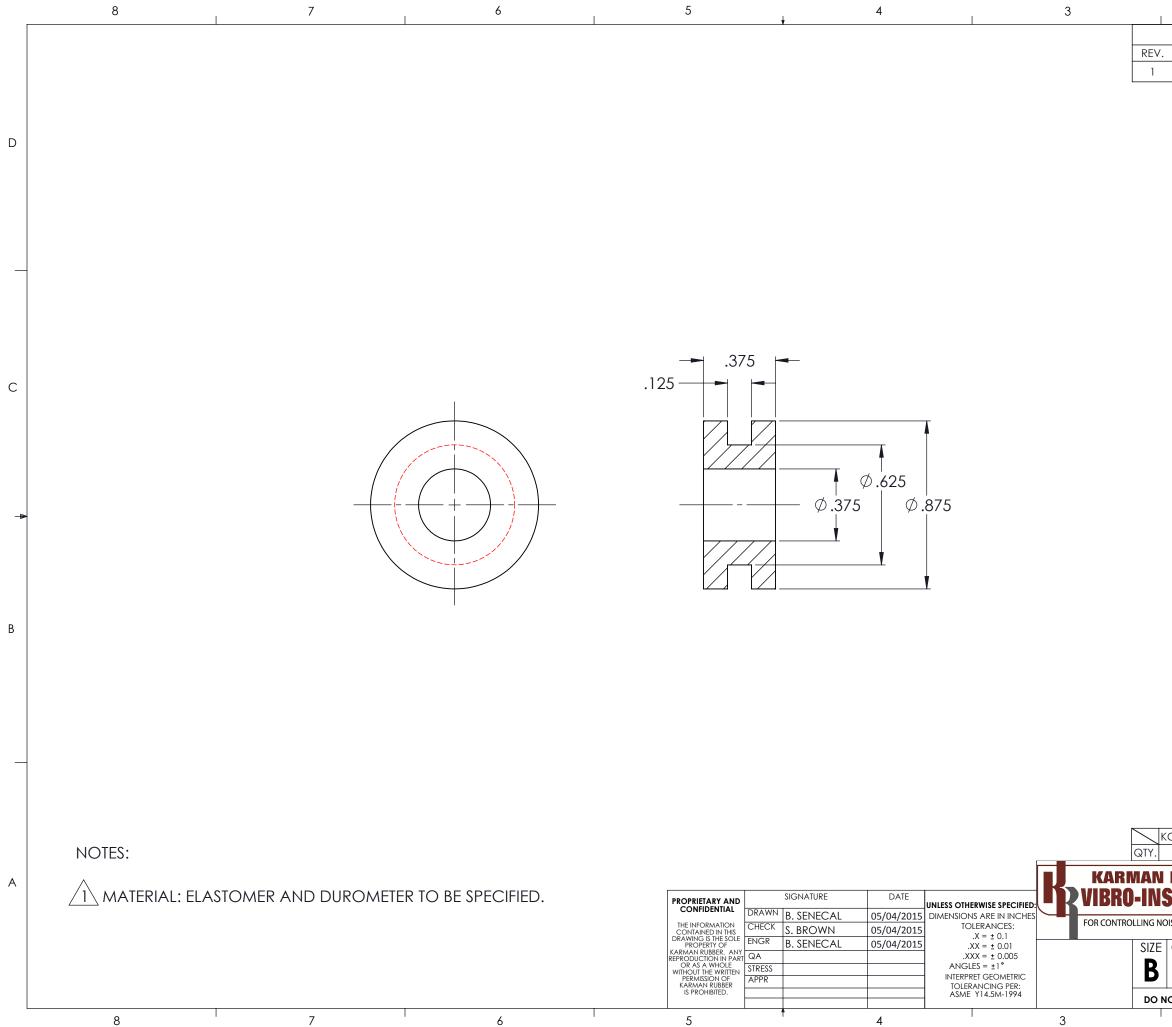

| I  | 2                                |                         | 1           | 1              |               |   |
|----|----------------------------------|-------------------------|-------------|----------------|---------------|---|
|    | REVISIONS                        |                         |             |                |               |   |
| /. | DESC                             | CRIPTION                |             | DATE           | APPROVED      |   |
|    | INITIAL RELEA                    | SE OF DRAWING           | ;           | 5/4/2015       | BS            |   |
|    |                                  |                         |             |                |               | D |
|    |                                  |                         |             |                |               |   |
|    |                                  |                         |             |                |               | С |
|    |                                  |                         |             |                |               |   |
|    |                                  |                         |             |                |               | • |
|    |                                  |                         |             |                |               | В |
|    |                                  |                         |             |                |               |   |
| K  | GMS-40 (MS35489-4<br>DESCRIPTION | 40) KGMS-40<br>PART NUM | <b>NRER</b> | <br>MATERIAL C | DR NOTES ITEM |   |
| 5  | RUBBER<br>SULATORS®              | KGMS-<br>WWW            | 40 (<br>GRC | MS354<br>MMET  | 89-40)        | A |
| E  | CAGECODE                         | DWG. NO.                |             |                | REV           |   |
| )  |                                  | KG                      | MS          | 5-40           | 1             |   |
|    | OT SCALE DRAWING                 | SCALE: 2:1              | WEIGH       | Γ: N/A         | SHEET 1 OF 1  |   |
| I  | 2                                |                         | I           | 1              |               |   |